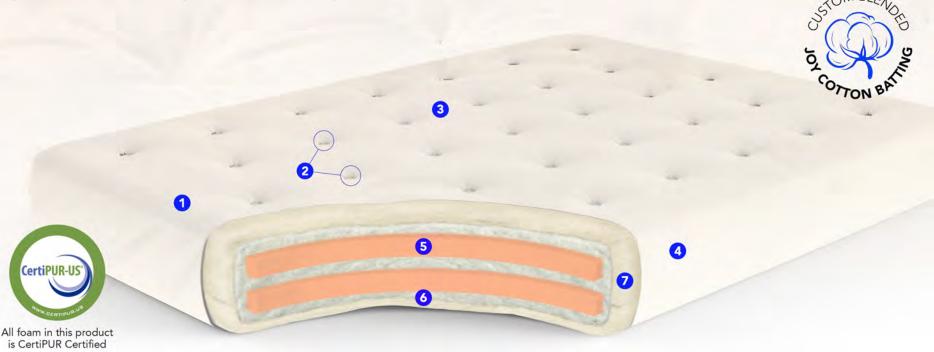

## **FEATURES**

- 1 For added strength, the heavy cotton twill outer shell is constructed like a box - with top, bottom and side panels; not like a pillow, as on other futons.
- 2 Our futons have 25% more lace tufts than the competition. 4 Double-stitched seams won't split or unwind.
- 3 We 'crown' each futon across the middle with several pounds of cotton top and bottom for extra comfort and support.

  - 5 Two 11/2" layers of 1.8 High-Denisity foam for resiliency and long-lasting comfort.
- 6 40 lbs of custom-blended "JOY cotton batting, the densest, most durable in the world, using nothing but the purest cotton picker and linter available.
- 7 A plush 1" layer of superior New Zealand virgin wool surrounds the foam and cotton inner core.